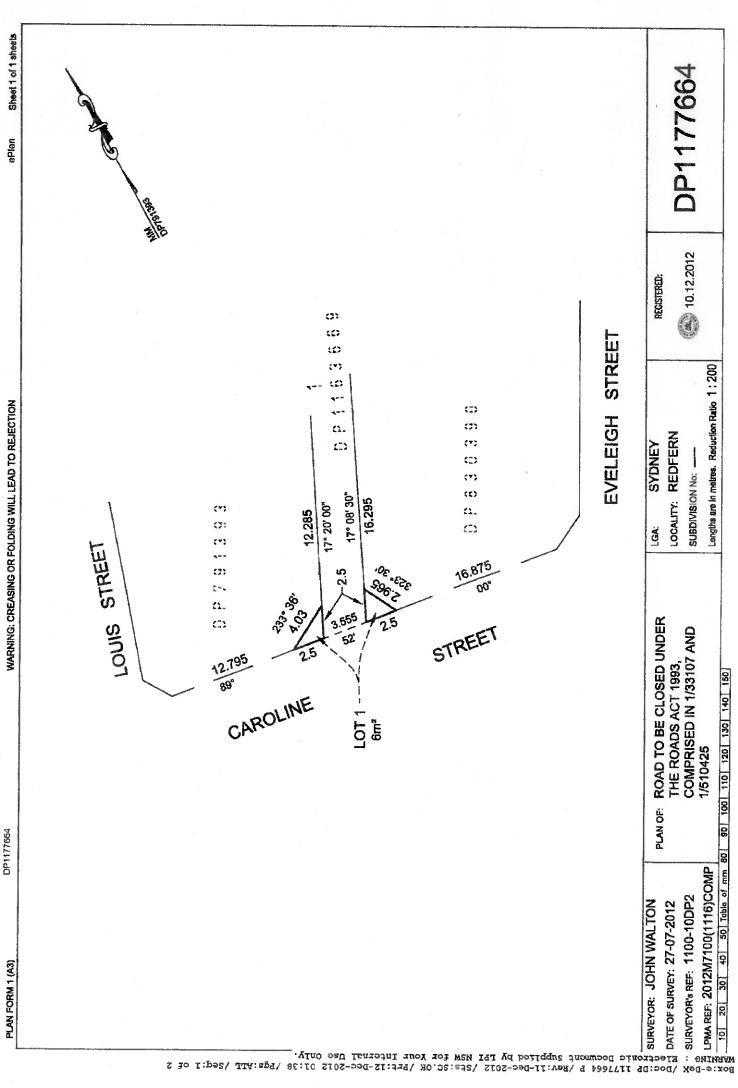

Registered: (10.12.2012)

Office Use Only

Title System: TORRENS

Purpose: ROADS ACT 1993

PLAN OF ROAD TO BE CLOSED UNDER THE ROADS ACT 1993, COMPRISED IN 1/33107 AND 1/510425

LGA:

SYDNEY

Locality: REDFERN